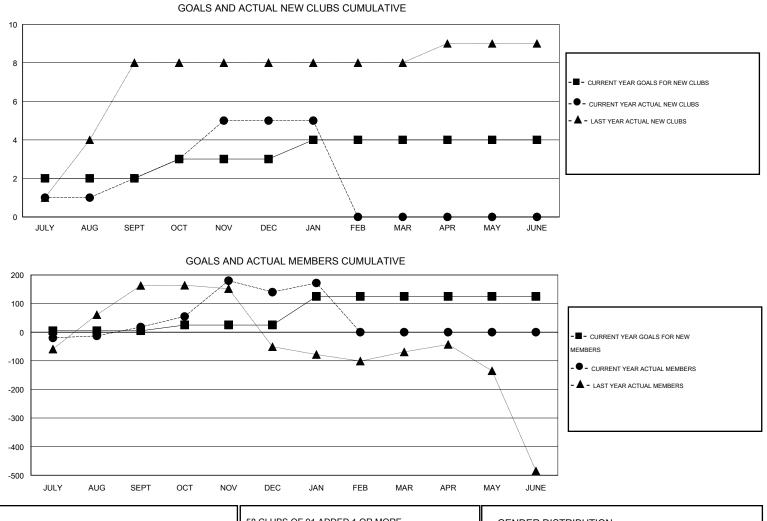

## GMT: V S Kukreja

| GMT: V S Kukreja LOCATION INDIA |                  |                   |                  |                  |               |                    |                                     | GMT CA 6           |                  |
|---------------------------------|------------------|-------------------|------------------|------------------|---------------|--------------------|-------------------------------------|--------------------|------------------|
| Clubs                           |                  |                   |                  |                  | Members       |                    |                                     |                    |                  |
|                                 | RESU             | LTS FOR 2015-2016 | i                |                  |               | RESU               | JLTS FOR 2015-2016                  |                    |                  |
| QUARTER                         | NEW CLUB<br>GOAL | NEW CLUBS         | DROPPED<br>CLUBS | NET<br>GAIN/LOSS | QUARTER       | NEW MEMBER<br>GOAL | CHARTER AND<br>NEW MEMBERS<br>ADDED | DROPPED<br>MEMBERS | NET<br>GAIN/LOSS |
| JULY/AUG/SEPT                   | 2                | 2                 | 0                | 2                | JULY/AUG/SEPT | 5                  | 156                                 | 138                | 18               |
| OCT/NOV/DEC                     | 1                | 3                 | 2                | 1                | OCT/NOV/DEC   | 20                 | 203                                 | 81                 | 122              |
| JAN/FEB/MAR                     | 1                | 0                 | 0                | 0                | JAN/FEB/MAR   | 100                | 43                                  | 11                 | 32               |
| APR/MAY/JUNE                    | 0                | 0                 | 0                | 0                | APR/MAY/JUNE  | 0                  | 0                                   | 0                  | 0                |